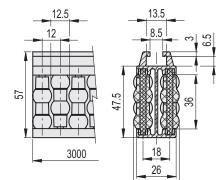

30.5

GCA-2-RS

6600

GCA-2-RT

### GCA-2-RS

| Code   | Description      | 44   |
|--------|------------------|------|
| 419121 | GCA-2-RS-57-3000 | 6600 |

GCA-2-RC

| Code   | Description      | 7,7  |
|--------|------------------|------|
| 419122 | GCA-2-RC-57-3000 | 6600 |

INOX STAIN **METRIC** GCA-2-RT Code Description ឋ∖ GCA-2-RT-57-3000

419123

84