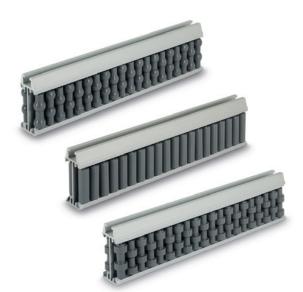

# STANDARD EXECUTIONS

- GCA-2-RS: with spherical contact rollers.
- GCA-2-RC: with cylindrical contact rollers.
- GCA-2-RT: with round contact rollers.

FEATURES AND APPLICATIONS

GCA-2 central guides are self-supporting structures for the side guide of products with limited vertical dimensions on conveyor belts (Fig.1). Depending on the product to transport, it is recommended to use:

- GCA-2-RS: for the guide of products in cans or in plastic containers;
- GCA-2-RC: for the guide of cardboard products, for a greater fluency;
- GCA-2-RT: for the guide of glass products, in case of accidental breakage they facilitate the expulsion of debris.

Supplied assembled in bars of 3 meters length.

- Central guides with rollers in different colours.
- Central guides with pins in acetal resin based (POM) technopolymer.