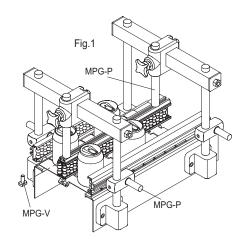

#### ACCESSORIES ON REQUEST

- BDG: zinc-plated steel connecting bar for guides.
- PGC-2: separation block for central guide.
- MPG-P: assembly pin.
- MPG-V: zinc-plated steel hammer head screw. (see GLA-1).