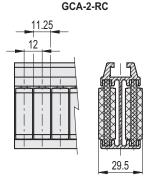

# STANDARD EXECUTIONS

- GCA-2-RS: with spherical contact rollers.
- GCA-2-RC: with cylindrical contact rollers.
- GCA-2-RT: with round contact rollers.

FEATURES AND APPLICATIONS

GCA-2 central guides are self-supporting structures for the side guide of products with limited vertical dimensions on conveyor belts (Fig.1). Depending on the product to transport, it is recommended to use:

- GCA-2-RS: for the guide of products in cans or in plastic containers;
- GCA-2-RC: for the guide of cardboard products, for a greater fluency;
- GCA-2-RT: for the guide of glass products, in case of accidental breakage they facilitate the expulsion of debris.

### GCA-2-RS

| Code   | Description      | 44   |
|--------|------------------|------|
| 419121 | GCA-2-RS-57-3000 | 6600 |

GCA-2-RC

| Code   | Description      | 7,7  |
|--------|------------------|------|
| 419122 | GCA-2-RC-57-3000 | 6600 |